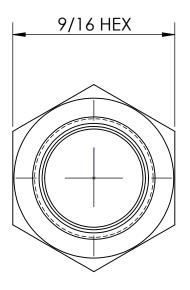

## MATERIAL

9/16 HEX ALLOY 360 BRASS

This drawing is owned by Dixon Valve& Coupling Co. and shall be returned upon demand. It is loaned on condition that it shall not be copied or reproduced or submitted to others without the owners consent. In accepting it, subject to this condition, the recipient further agrees that this drawing or any design detail or concept disclosed herein shall not be used in any way detrimental to or in competition with the owner. If the recipient does not agree to the terms of this agreement they shall return this drawing immediately. The information contained in this drawing is subject to change without notice.