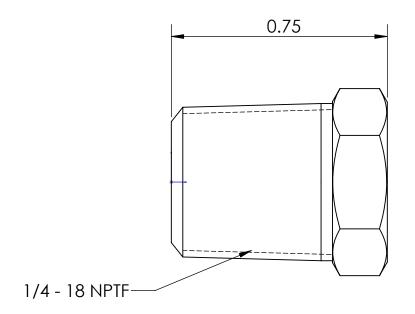

## LINE DRAWING NOT FOR PRODUCTION PURPOSES

1/8 - 27 NPTF

TITLE:

1/4 X 1/8 REDUCER BUSHING DO NOT SCALE THIS DRAWING

SIZE DWG. NO. REV A 3730402C A