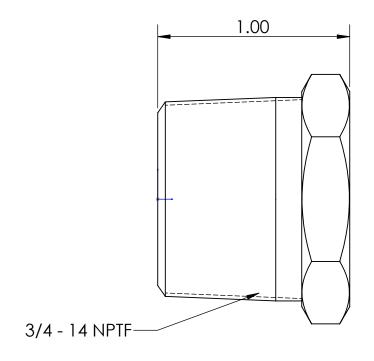

## LINE DRAWING NOT FOR PRODUCTION PURPOSES

3/8 - 18 NPTF

MATERIAL 1 - 1/8 HEX ALLOY 360 BRASS

This drawing is owned by Dixon Valve& Coupling Co. and shall be returned upon demand. It is loaned on condition that it shall not be copied or reproduced or submitted to others without the owners consent. In accepting it, subject to this condition, the recipient further agrees that this drawing or any design detail or concept disclosed herein shall not be used in any way detrimental to or in competition with the owner. If the recipient does not agree to the terms of this agreement they shall return this drawing immediately. The information contained in this drawing is subject to change without notice.