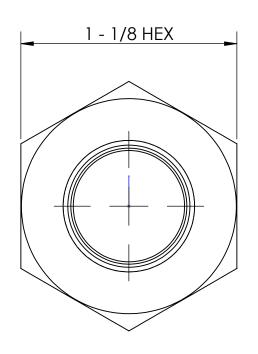

## LINE DRAWING NOT FOR PRODUCTION PURPOSES

3/8 - 18 NPTF

MATERIAL 1 - 1/8 HEX ALLOY 360 BRASS

This drawing is owned by Dixon Valve& Coupling Co. and shall be returned upon demand. It is loaned on condition that it shall not be copied or reproduced or submitted to others without the owners consent. In accepting it, subject to this condition, the recipient further agrees that this drawing or any design detail or concept disclosed herein shall not be used in any way detrimental to or in competition with the owner. If the recipient does not agree to the terms of this agreement they shall return this drawing immediately. The information contained in this drawing is subject to change without notice.