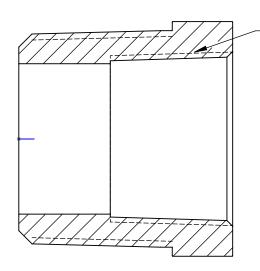

## LINE DRAWING NOT FOR PRODUCTION PURPOSES

-3/4 - 14 NPTF

MATERIAL 1 - 7/16 HEX ALLOY 360 BRASS

This drawing is owned by Dixon Valve& Coupling Co. and shall be returned upon demand. It is loaned on condition that it shall not be copied or reproduced or submitted to others without the owners consent. In accepting it, subject to this condition, the recipient further agrees that this drawing or any design detail or concept disclosed herein shall not be used in any way detrimental to or in competition with the owner. If the recipient does not agree to the terms of this agreement they shall return this drawing immediately. The information contained in this drawing is subject to change without notice.