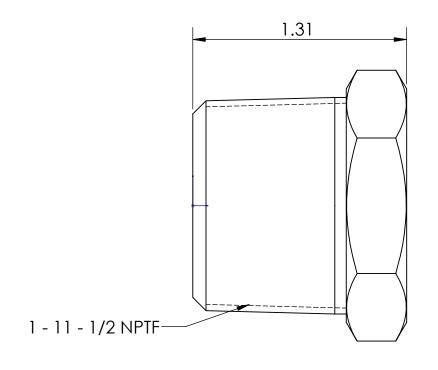

## LINE DRAWING NOT FOR PRODUCTION PURPOSES

-3/4 - 14 NPTF

MATERIAL 1 - 7/16 HEX ALLOY 360 BRASS

This drawing is owned by Dixon Valve& Coupling Co. and shall be returned upon demand. It is loaned on condition that it shall not be copied or reproduced or submitted to others without the owners consent. In accepting it, subject to this condition, the recipient further agrees that this drawing or any design detail or concept disclosed herein shall not be used in any way detrimental to or in competition with the owner. If the recipient does not agree to the terms of this agreement they shall return this drawing immediately. The information contained in this drawing is subject to change without notice.

Dixon Brass
Westmont, Illinois USA

DRAWN DATE 8/15/17
APPROVED DATE

ECO NO. 1

TITLE: 1" X

1" X 3/4 REDUCER BUSHING DO NOT SCALE THIS DRAWING

SIZE DWG. NO. RE 3731612C