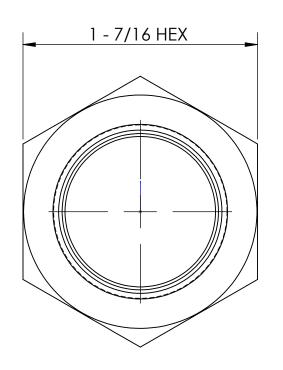

## LINE DRAWING NOT FOR PRODUCTION PURPOSES

-3/4 - 14 NPTF

MATERIAL 1 - 7/16 HEX ALLOY 360 BRASS

This drawing is owned by Dixon Valve& Coupling Co. and shall be returned upon demand. It is loaned on condition that it shall not be copied or reproduced or submitted to others without the owners consent. In accepting it, subject to this condition, the recipient further agrees that this drawing or any design detail or concept disclosed herein shall not be used in any way detrimental to or in competition with the owner. If the recipient does not agree to the terms of this agreement they shall return this drawing immediately. The information contained in this drawing is subject to change without notice.