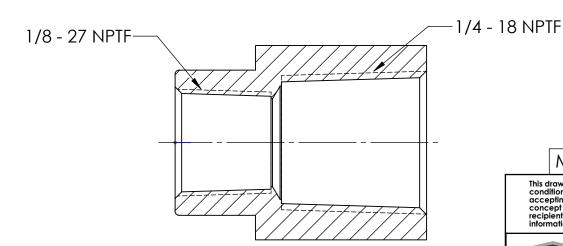

**Dixon Brass** Westmont, Illinois USA

| HEN   |     | 6/23 | 3/17 |
|-------|-----|------|------|
| APPRO | VED | DATE |      |
| ECO N | 10. |      |      |

TITLE:

1/4 X 1/8 FEMALE REDUCER COUPLING

DO NOT SCALE THIS DRAWING

SIZE DWG. NO. 3770402