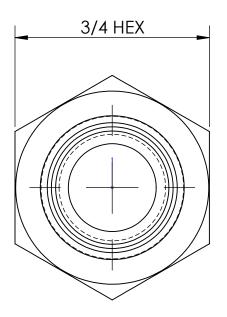

## LINE DRAWING NOT FOR PRODUCTION PURPOSES

MATERIAL

3/4 HEX ALLOY 360 BRASS

This drawing is owned by Dixon Valve& Coupling Co. and shall be returned upon demand. It is loaned on condition that it shall not be copied or reproduced or submitted to others without the owners consent. In accepting it, subject to this condition, the recipient further agrees that this drawing or any design detail or concept disclosed herein shall not be used in any way detrimental to or in competition with the owner. If the recipient does not agree to the terms of this agreement they shall return this drawing immediately. The information contained in this drawing is subject to change without notice.