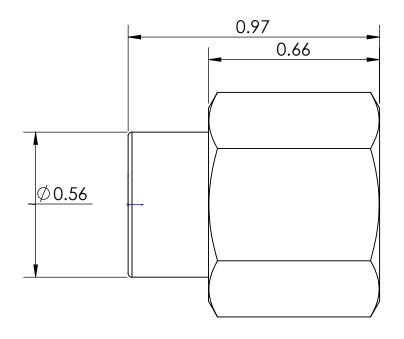

**Dixon Brass** Westmont, Illinois USA

| HEN   |     | 6/23 | 3/17 |
|-------|-----|------|------|
| APPRO | VED | DATE |      |
| ECO N | 10. |      |      |

TITLE:

1/4 X 1/8 FEMALE REDUCER COUPLING

DO NOT SCALE THIS DRAWING

SIZE DWG. NO. 3770402