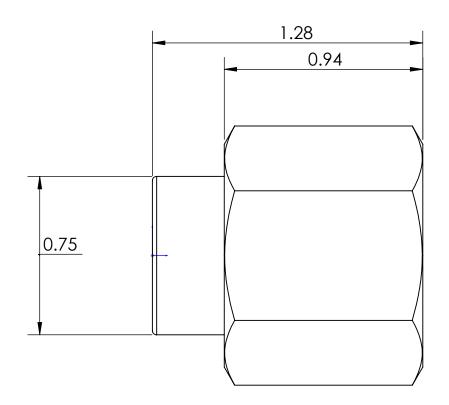

## LINE DRAWING NOT FOR PRODUCTION PURPOSES







## **MATERIAL**

1/2 HEX ALLOY 360 BRASS

This drawing is owned by Dixon Valve& Coupling Co. and shall be returned upon demand. It is loaned on condition that it shall not be copied or reproduced or submitted to others without the owners consent. In accepting it, subject to this condition, the recipient further agrees that this drawing or any design detail or concept disclosed herein shall not be used in any way detrimental to or in competition with the owner. If the recipient does not agree to the terms of this agreement they shall return this drawing immediately. The information contained in this drawing is subject to change without notice.



## **Dixon Brass**

Westmont, Illinois USA

| DRAWN<br>HENRY B. | 6/26/17 |
|-------------------|---------|
| APPROVED          | DATE    |