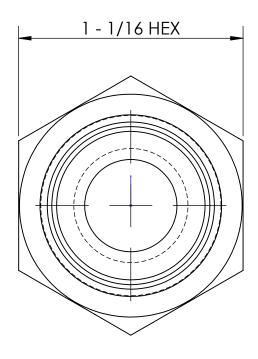

## **MATERIAL**

1/2 HEX ALLOY 360 BRASS

This drawing is owned by Dixon Valve& Coupling Co. and shall be returned upon demand. It is loaned on condition that it shall not be copied or reproduced or submitted to others without the owners consent. In accepting it, subject to this condition, the recipient further agrees that this drawing or any design detail or concept disclosed herein shall not be used in any way detrimental to or in competition with the owner. If the recipient does not agree to the terms of this agreement they shall return this drawing immediately. The information contained in this drawing is subject to change without notice.