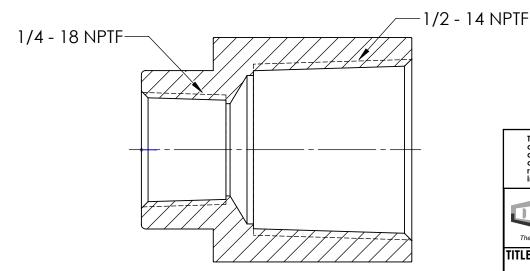

## **Dixon Brass**

Westmont, Illinois USA

| DRAWN<br>HENRY B. | 6/26/17 |
|-------------------|---------|
| APPROVED          | DATE    |
| ECO NO.           | -       |

TITLE:

1/2 X 1/4 FEMALE REDUCER COUPLING