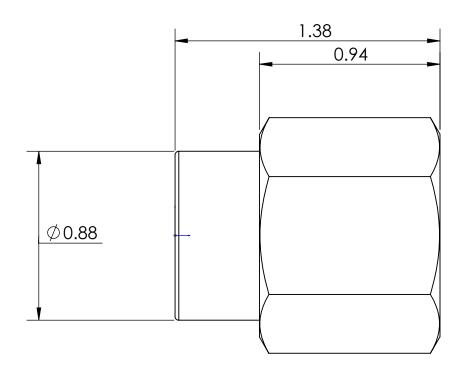

## **Dixon Brass**

Westmont, Illinois USA

| DRAWN<br>HENRY B | 6/23/17 |
|------------------|---------|
| APPROVED         | DATE    |
| ECO NO.          |         |

TITLE:

1/2 X 3/8 FEMALE REDUCER COUPLING

DO NOT SCALE THIS DRAWING

SIZE DWG. NO. REV A 3770806 A