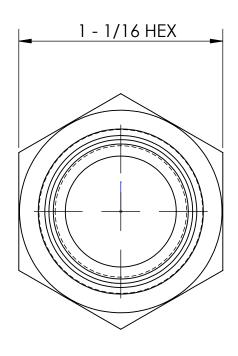

## MATERIAL 1 - 1/16 HEX ALLOY 360 BRASS

This drawing is owned by Dixon Valve& Coupling Co. and shall be returned upon demand. It is loaned on condition that it shall not be copied or reproduced or submitted to others without the owners consent. In accepting it, subject to this condition, the recipient further agrees that this drawing or any design detail or concept disclosed herein shall not be used in any way detrimental to or in competition with the owner. If the recipient does not agree to the terms of this agreement they shall return this drawing immediately. The information contained in this drawing is subject to change without notice.