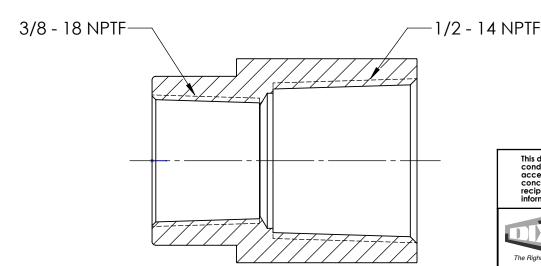

## **Dixon Brass**

Westmont, Illinois USA

| DRAWN<br>HENRY B | 6/23/17 |
|------------------|---------|
| APPROVED         | DATE    |
| ECO NO.          |         |

TITLE:

1/2 X 3/8 FEMALE REDUCER COUPLING