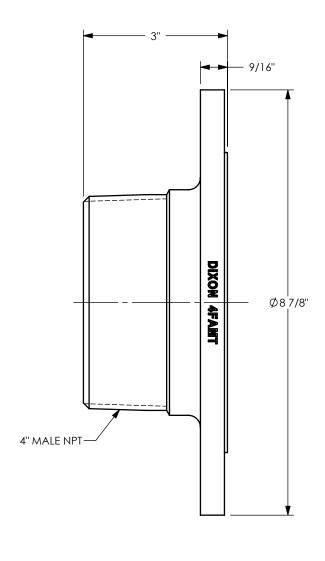

TITLE:

DIXON [ U.S.A.

THE RIGHT CONNECTION  $^{\mathrm{TM}}$ 

4" 125# FLANGE x 4" MALE NPT

MATERIAL:

PART NUMBER:

IRON

DO NOT SCALE THIS DRAWING

**4FAMT**