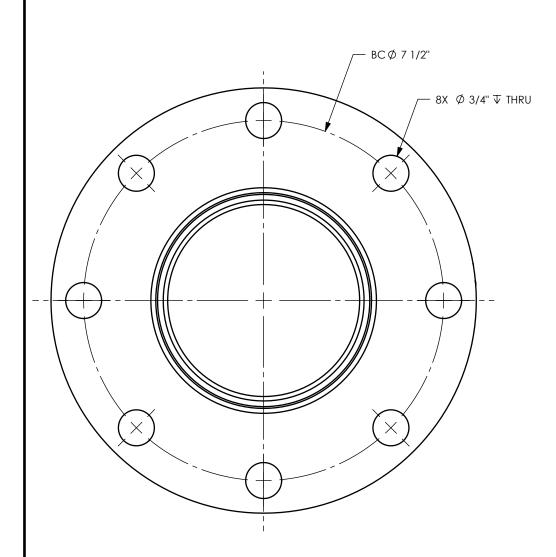

TITLE:

DIXON [ U.S.A.

THE RIGHT CONNECTION  $^{\mathrm{TM}}$ 

4" 125# FLANGE x 4" MALE NPT

MATERIAL:

PART NUMBER:

IRON

DO NOT SCALE THIS DRAWING

**4FAMT**