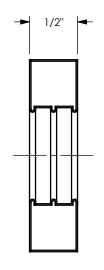

HOSE OD/FINISHED CRIMP DIMENSION: 29/32"

PROPRIETARY AND CONFIDENTIAL DIXON [ U.S.A. This drawing is owned by Dixon Valve & Coupling Co. and shall be returned upon THE RIGHT CONNECTION ™ demand. It is loaned on condition that it shall not be copied or reproduced or submitted to others without the owners consent. In accepting it subject to this TITLE: condition the recipient further agrees that this drawing or any design detail or concept disclosed herein shall not be used in any way detrimental to or in 860 HOSE CRIMPER REPLACEMENT DIES competition with the owner. If the recipent does not agree to the terms of this agreement they shall return this drawing immediately. The information contained in this drawing is subject to change without notice. MATERIAL: STEEL PART NUMBER: 861-29 DO NOT SCALE THIS DRAWING