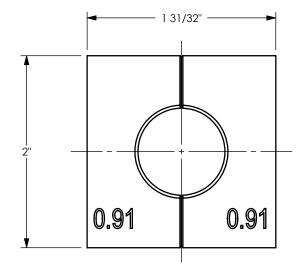

HOSE OD/FINISHED CRIMP DIMENSION: 29/32"

PROPRIETARY AND CONFIDENTIAL DIXON [ U.S.A. This drawing is owned by Dixon Valve & Coupling Co. and shall be returned upon THE RIGHT CONNECTION ™ demand. It is loaned on condition that it shall not be copied or reproduced or submitted to others without the owners consent. In accepting it subject to this TITLE: condition the recipient further agrees that this drawing or any design detail or concept disclosed herein shall not be used in any way detrimental to or in 860 HOSE CRIMPER REPLACEMENT DIES competition with the owner. If the recipent does not agree to the terms of this agreement they shall return this drawing immediately. The information contained in this drawing is subject to change without notice. MATERIAL: STEEL PART NUMBER: 861-29 DO NOT SCALE THIS DRAWING