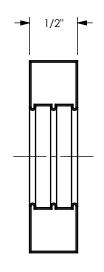

HOSE OD/FINISHED CRIMP DIMENSION: 31/32"

PROPRIETARY AND CONFIDENTIAL DIXON [ U.S.A. This drawing is owned by Dixon Valve & Coupling Co. and shall be returned upon THE RIGHT CONNECTION ™ demand. It is loaned on condition that it shall not be copied or reproduced or submitted to others without the owners consent. In accepting it subject to this TITLE: condition the recipient further agrees that this drawing or any design detail or concept disclosed herein shall not be used in any way detrimental to or in 860 HOSE CRIMPER REPLACEMENT DIES competition with the owner. If the recipent does not agree to the terms of this agreement they shall return this drawing immediately. The information contained in this drawing is subject to change without notice. MATERIAL: STEEL PART NUMBER: 861-31 DO NOT SCALE THIS DRAWING