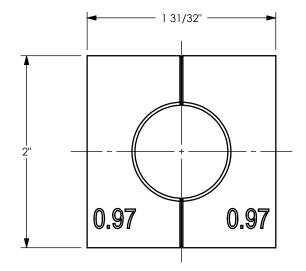

HOSE OD/FINISHED CRIMP DIMENSION: 31/32"

PROPRIETARY AND CONFIDENTIAL DIXON [ U.S.A. This drawing is owned by Dixon Valve & Coupling Co. and shall be returned upon THE RIGHT CONNECTION ™ demand. It is loaned on condition that it shall not be copied or reproduced or submitted to others without the owners consent. In accepting it subject to this TITLE: condition the recipient further agrees that this drawing or any design detail or concept disclosed herein shall not be used in any way detrimental to or in 860 HOSE CRIMPER REPLACEMENT DIES competition with the owner. If the recipent does not agree to the terms of this agreement they shall return this drawing immediately. The information contained in this drawing is subject to change without notice. MATERIAL: STEEL PART NUMBER: 861-31 DO NOT SCALE THIS DRAWING