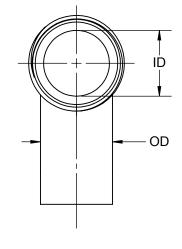

| SIZE      | Α     | В     | R     | OD    | ID   |
|-----------|-------|-------|-------|-------|------|
| 1" - IN   | 2.06  | 2.78  | 1.50  | 1.00  | 0.87 |
| 1" - MM   | 52.4  | 70.6  | 38.1  | 25.4  | 22.1 |
| 1.5" - IN | 2.94  | 3.66  | 2.25  | 1.50  | 1.37 |
| 1.5" - MM | 74.6  | 92.8  | 57.2  | 38.1  | 34.8 |
| 2" - IN   | 4.06  | 4.81  | 3.00  | 2.00  | 1.87 |
| 2" - MM   | 103.2 | 122.2 | 76.2  | 50.8  | 47.5 |
| 2.5" - IN | 5.19  | 6.06  | 3.75  | 2.50  | 2.37 |
| 2.5" - MM | 131.7 | 154.0 | 95.3  | 63.5  | 60.2 |
| 3" - IN   | 6.31  | 7.22  | 4.50  | 3.00  | 2.87 |
| 3" - MM   | 160.3 | 183.3 | 114.3 | 76.2  | 72.9 |
| 4" - IN   | 8.31  | 9.34  | 6.00  | 4.00  | 3.83 |
| 4" - MM   | 211.1 | 237.3 | 152.4 | 101.6 | 97.4 |