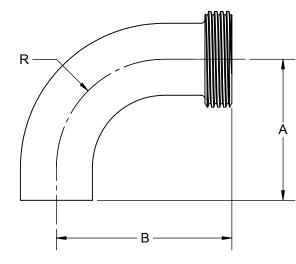

| SIZE      | Α     | В     | R     | OD    | ID   |
|-----------|-------|-------|-------|-------|------|
| 1" - IN   | 2.06  | 2.78  | 1.50  | 1.00  | 0.87 |
| 1" - MM   | 52.4  | 70.6  | 38.1  | 25.4  | 22.1 |
| 1.5" - IN | 2.94  | 3.66  | 2.25  | 1.50  | 1.37 |
| 1.5" - MM | 74.6  | 92.8  | 57.2  | 38.1  | 34.8 |
| 2" - IN   | 4.06  | 4.81  | 3.00  | 2.00  | 1.87 |
| 2" - MM   | 103.2 | 122.2 | 76.2  | 50.8  | 47.5 |
| 2.5" - IN | 5.19  | 6.06  | 3.75  | 2.50  | 2.37 |
| 2.5" - MM | 131.7 | 154.0 | 95.3  | 63.5  | 60.2 |
| 3" - IN   | 6.31  | 7.22  | 4.50  | 3.00  | 2.87 |
| 3" - MM   | 160.3 | 183.3 | 114.3 | 76.2  | 72.9 |
| 4" - IN   | 8.31  | 9.34  | 6.00  | 4.00  | 3.83 |
| 4" - MM   | 211.1 | 237.3 | 152.4 | 101.6 | 97.4 |