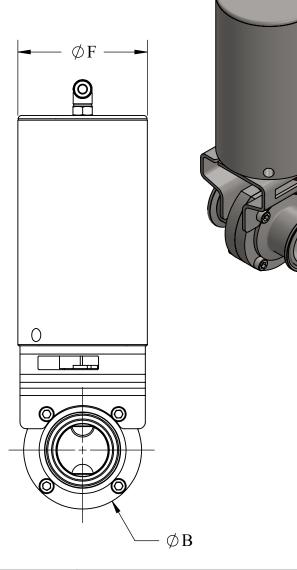

| SIZE     | Α    | В    | С    |
|----------|------|------|------|
| 1/2"     | 3.5  | 3.1  | 2.7  |
| 3/4"     | 3.5  | 3.1  | 2.7  |
| 1"       | 3.5  | 3.1  | 2.7  |
| 1 - 1/2" | 3.5  | 3.1  | 2.7  |
| 2"       | 3.8  | 3.9  | 3.0  |
| 2 - 1/2" | 3.8  | 4.6  | 3.5  |
| 3"       | 4.1  | 5.2  | 3.6  |
| 4"       | 4.8  | 6.7  | 4.4  |
| SIZE     | D    | E    | F    |
| 1/2"     | 8.7  | 9.6  | 3.37 |
| 3/4"     | 8.7  | 9.6  | 3.37 |
| 1"       | 8.7  | 9.6  | 3.37 |
| 1 - 1/2" | 8.7  | 9.6  | 3.37 |
| 2"       | 9.0  | 10.0 | 3.37 |
| 2 - 1/2" | 9.5  | 10.4 | 3.37 |
| 3"       | 9.5  | 10.5 | 3.37 |
| 4"       | 10.4 | 11.4 | 3.37 |

UNITS: IN

The Right Connection™