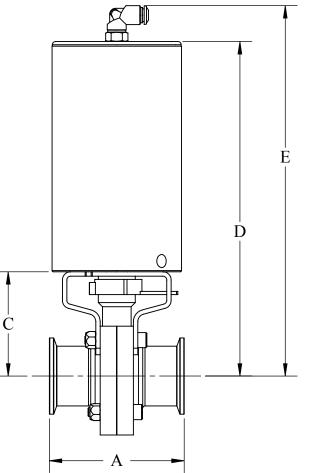

| SIZE     | Α    | В    | С    |
|----------|------|------|------|
| 1/2"     | 3.5  | 3.1  | 2.7  |
| 3/4"     | 3.5  | 3.1  | 2.7  |
| 1"       | 3.5  | 3.1  | 2.7  |
| 1 - 1/2" | 3.5  | 3.1  | 2.7  |
| 2"       | 3.8  | 3.9  | 3.0  |
| 2 - 1/2" | 3.8  | 4.6  | 3.5  |
| 3"       | 4.1  | 5.2  | 3.6  |
| 4"       | 4.8  | 6.7  | 4.4  |
| SIZE     | D    | E    | F    |
| 1/2"     | 8.7  | 9.6  | 3.37 |
| 3/4"     | 8.7  | 9.6  | 3.37 |
| 1"       | 8.7  | 9.6  | 3.37 |
| 1 - 1/2" | 8.7  | 9.6  | 3.37 |
| 2"       | 9.0  | 10.0 | 3.37 |
| 2 - 1/2" | 9.5  | 10.4 | 3.37 |
| 3"       | 9.5  | 10.5 | 3.37 |
| 4"       | 10.4 | 11.4 | 3.37 |

UNITS: IN

The Right Connection™