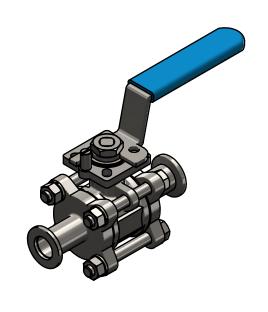

## **DESCRIPTION:**

BV2C SERIES 2-WAY ENCAPSULATED SANITARY 3-PIECE BALL VALVE W/ KF16 ENDS

PART #

BV2CV-075VV-A