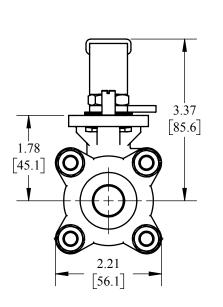

## **DESCRIPTION:**

BV2C SERIES 2-WAY ENCAPSULATED SANITARY 3-PIECE BALL VALVE W/ KF16 ENDS

PART #

BV2CV-075VV-A