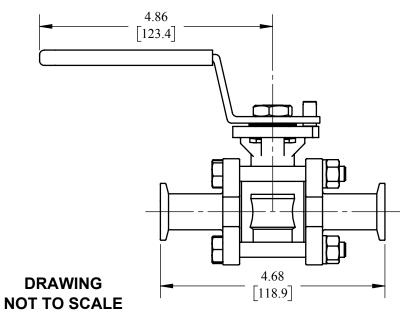

## **DESCRIPTION:**

BV2C SERIES 2-WAY ENCAPSULATED SANITARY 3-PIECE BALL VALVE W/ KF16 ENDS

PART #

BV2CV-075VV-A