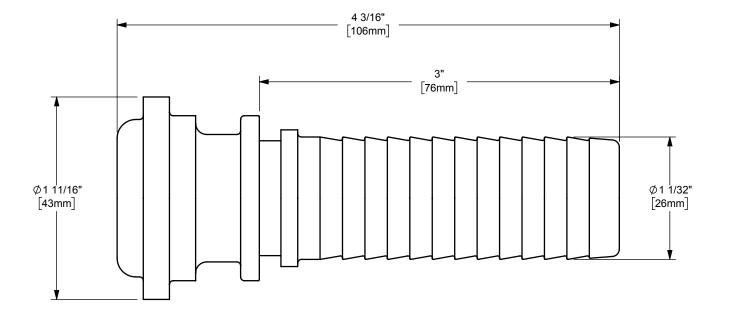

## DIXON (

U.S.A.

TH

THE RIGHT CONNECTION ™

TITLE:

1" CRIMP STEAM STEM WITH 'GJ' BOSS END

MATERIAL:

PART NUMBER:

PLATED STEEL

DO NOT SCALE THIS DRAWING

**CSTS-100**