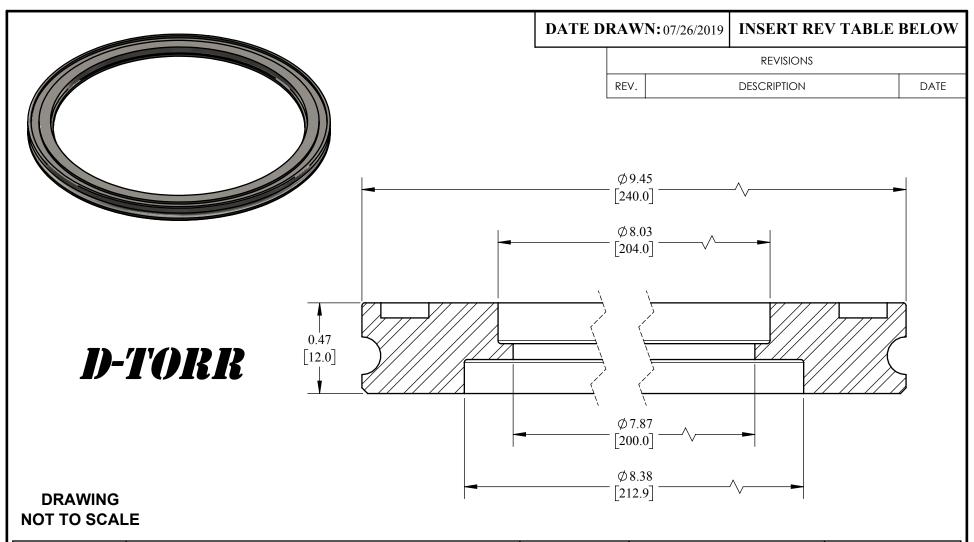

UNITS: IN [MM] | PRODUCT CONTACT MAX. SURFACE FINISH:

WEIGHT:

**MATERIAL: 304 SS** 

**DRAFTER:** MWR

**DESCRIPTION:** 

ISO BORED FERRULE (FLANGE)

PART#

**DVF-B200GA** 