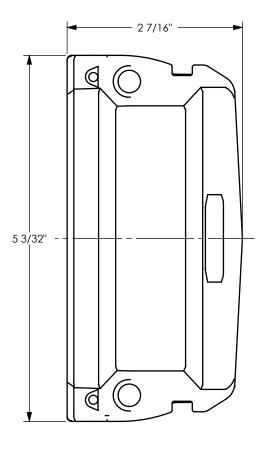

## DIXON U.S.A.

THE RIGHT CONNECTION  $^{\mathsf{TM}}$ 

3" EZLINK DUST CAP

ALUMINUM

PART NUMBER: EZL300-DC-AL