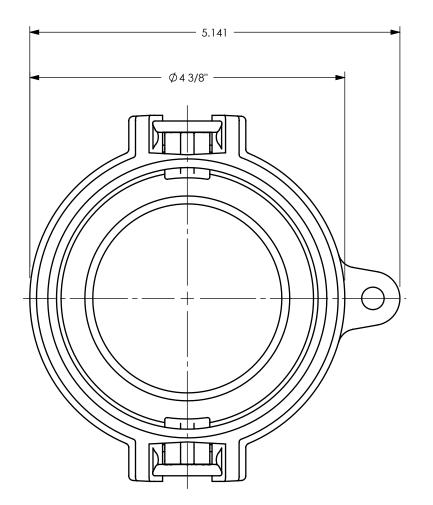

## DIXON U.S.A.

THE RIGHT CONNECTION  $^{\mathsf{TM}}$ 

3" EZLINK DUST CAP

ALUMINUM

PART NUMBER: EZL300-DC-AL