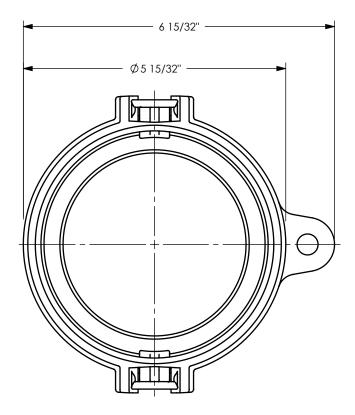

| PROPRIETARY AND CONFIDENTIAL<br>This drawing is owned by Dixon Valve & Coupling Co. and shall be returned upon<br>demand. It is loaned on condition that it shall not be copied or reproduced or                                                                                                                                                                                                                                                                                | DIXON CONNECTION <sup>™</sup> |
|---------------------------------------------------------------------------------------------------------------------------------------------------------------------------------------------------------------------------------------------------------------------------------------------------------------------------------------------------------------------------------------------------------------------------------------------------------------------------------|-------------------------------|
| submitted to others without the owners consent. In accepting it subject to this<br>condition the recipient further agrees that this drawing or any design detail or<br>concept disclosed herein shall not be used in any way detrimental to or in<br>competition with the owner. If the recipent does not agree to the terms of this<br>agreement they shall return this drawing immediately. The information<br>contained in this drawing is subject to change without notice. | title:<br>4" EZLINK DUST CAP  |
|                                                                                                                                                                                                                                                                                                                                                                                                                                                                                 | MATERIAL: ALUMINUM            |
| DO NOT SCALE THIS DRAWING                                                                                                                                                                                                                                                                                                                                                                                                                                                       | EZL400-DC-AL                  |