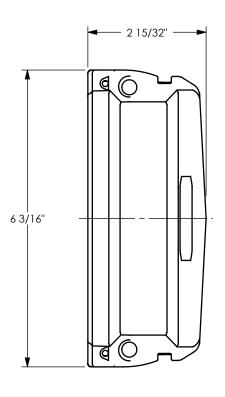

| PROPRIETARY AND CONFIDENTIAL<br>This drawing is owned by Dixon Valve & Coupling Co. and shall be returned upon<br>demand. It is loaned on condition that it shall not be copied or reproduced or                                                                                                                                                                                                                                                                                | DIXON CONNECTION <sup>™</sup> |
|---------------------------------------------------------------------------------------------------------------------------------------------------------------------------------------------------------------------------------------------------------------------------------------------------------------------------------------------------------------------------------------------------------------------------------------------------------------------------------|-------------------------------|
| submitted to others without the owners consent. In accepting it subject to this<br>condition the recipient further agrees that this drawing or any design detail or<br>concept disclosed herein shall not be used in any way detrimental to or in<br>competition with the owner. If the recipent does not agree to the terms of this<br>agreement they shall return this drawing immediately. The information<br>contained in this drawing is subject to change without notice. | title:<br>4" EZLINK DUST CAP  |
|                                                                                                                                                                                                                                                                                                                                                                                                                                                                                 | MATERIAL: ALUMINUM            |
| DO NOT SCALE THIS DRAWING                                                                                                                                                                                                                                                                                                                                                                                                                                                       | EZL400-DC-AL                  |