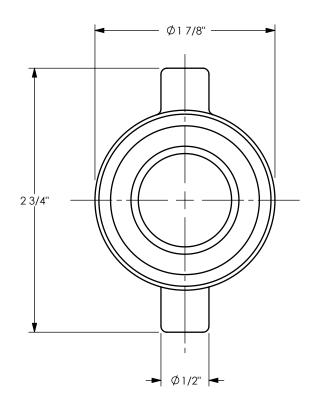

DIXON [

U.S.A.

THE RIGHT CONNECTION  $^{\mathrm{TM}}$ 

TITLE:

1 1/4" FEMALE KING SHORT SHANK SUCTION COUPLING

MATERIAL:

PART NUMBER:

PLATED STEEL SHANK WITH PLATED IRON NUT