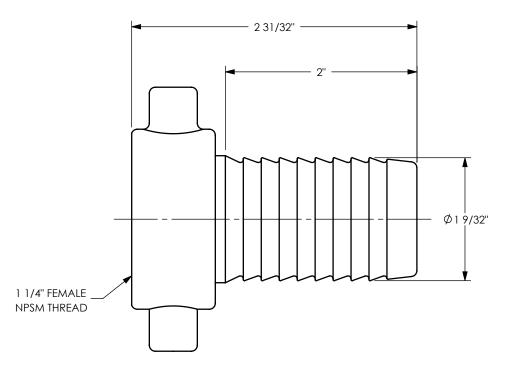

DIXON [

U.S.A.

THE RIGHT CONNECTION  $^{\mathrm{TM}}$ 

TITLE:

1 1/4" FEMALE KING SHORT SHANK SUCTION COUPLING

MATERIAL:

PART NUMBER:

PLATED STEEL SHANK WITH PLATED IRON NUT