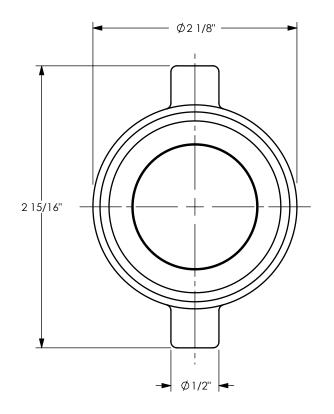

THE RIGHT CONNECTION  $^{\rm TM}$ 

TITLE:

1 1/2" FEMALE KING SHORT SHANK SUCTION COUPLING

MATERIAL:

PLATED STEEL SHANK WITH PLATED IRON NUT

DO NOT SCALE THIS DRAWING

PART NUMBER:

FCSM150