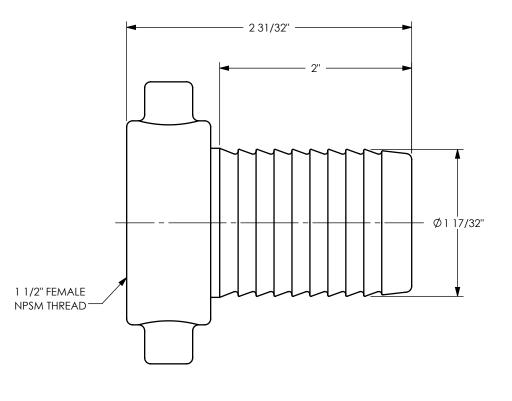

THE RIGHT CONNECTION  $^{\rm TM}$ 

TITLE:

1 1/2" FEMALE KING SHORT SHANK SUCTION COUPLING

MATERIAL:

PLATED STEEL SHANK WITH PLATED IRON NUT

DO NOT SCALE THIS DRAWING

PART NUMBER:

FCSM150