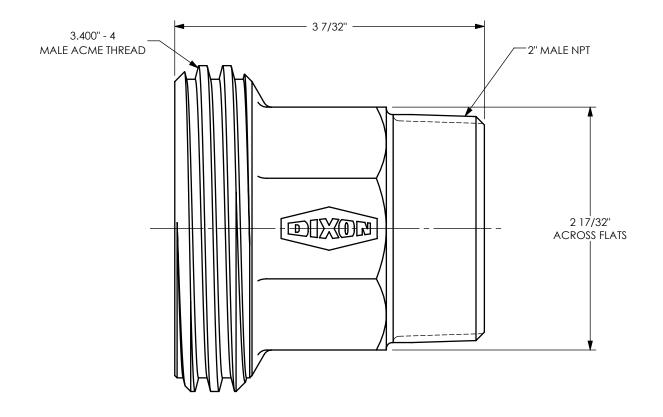

DIXON [

U.S.A.

TITLE:

2" MALE NPT ADAPTER x 206 SERIES FEMALE HAMMER UNION

MATERIAL:

PART NUMBER:

IRON

DO NOT SCALE THIS DRAWING

**HUF206200MT**