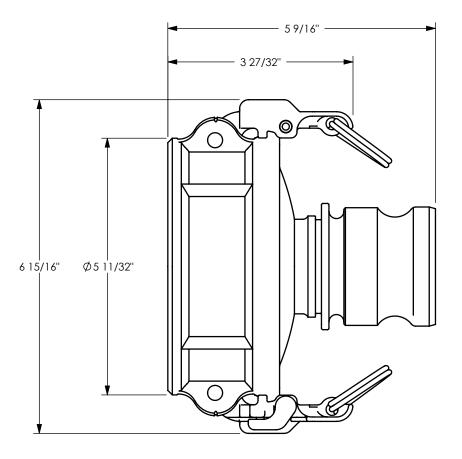

DISTANCE ACROSS OPEN CAM ARMS: 11"

The Right Connection™

## DIXON

THE RIGHT CONNECTION ™

TITLE:

4" EZ BOSS-LOCK COUPLER x 2" ADAPTER

MATERIAL:

STAINLESS STEEL

PART NUMBER:

RDA4020EZ