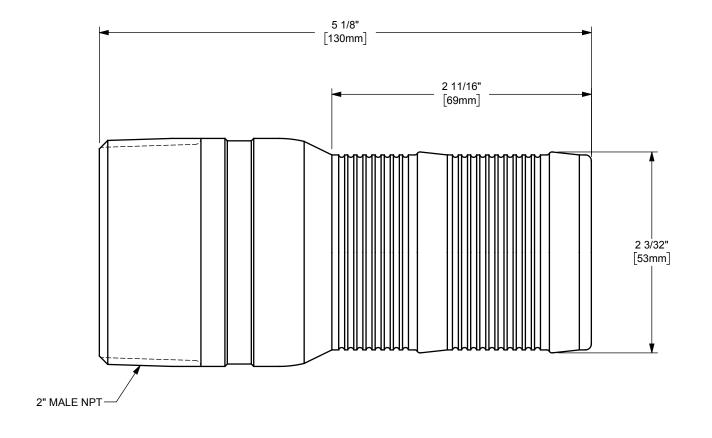

## DIXON [

U.S.A.

THE RIGHT CONNECTION  $^{\mathsf{TM}}$ 

TITLE:

2" PF SHANK KING COMBINATION NIPPLE WITH MALE NPT END

MATERIAL:

PART NUMBER:

PLATED STEEL