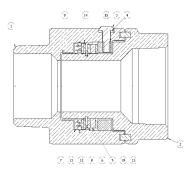

# Bill of Materials SWMF125 & SWMF150

| Item # | Description    | Part #                                     | Qty |
|--------|----------------|--------------------------------------------|-----|
| 1      | female body    |                                            | 1   |
| 2      | male body      |                                            | 1   |
| 3      | screw          | use kit SWMF-RK3                           | 1   |
| 4      | lock washer    | use kit <b>SWMF-RK3</b>                    | 1   |
| 5      | thrust bearing | use kit <b>SWMF-RK3</b>                    | 1   |
| 6      | thrust washer  | use kit <b>SWMF-RK3</b>                    | 2   |
|        | O-ring holder  | use kit <b>SWMF-RK2</b> or <b>SWMF-RK3</b> | 1   |
| 8      | retaining ring | use kit <b>SWMF-RK3</b>                    | 1   |
| 9      | front bearing  | use kit <b>SWMF-RK2</b> or <b>SWMF-RK3</b> | 1   |
| 10     | rear bearing   | use kit <b>SWMF-RK2</b> or <b>SWMF-RK3</b> | 1   |
| 11     | O-ring         | use kit SWMF-RK2 or SWMF-RK3               | 1   |
| 12     | O-ring         | use kit SWMF-RK2 or SWMF-RK3               | 1   |
| 13     | felt ring      | use kit SWMF-RK2 or SWMF-RK3               | 1   |
| 14     | support washer | use kit SWMF-RK3                           | 1   |
| 15     | support ring   | use kit <b>SWMF-RK3</b>                    | 1   |

# **Repair Kits**

| Part #    | Description              | Includes Item #                                |
|-----------|--------------------------|------------------------------------------------|
| SWMF-RK1  | swivel grease nipple kit |                                                |
| SWMF-RK2  |                          | 7, 9, 10, 11, 12,13                            |
| SWMF-RK3  |                          | 3, 4, 5, 6, 7, 8, 9, 10,<br>11, 12, 13, 14, 15 |
| SWMF-RK22 | swivel seal and wear kit | 3, 4, 10, 11, 12, 13                           |
| SWMF-RK32 | complete rebuild kit     | 3, 4, 5, 6, 7, 8, 9, 10,<br>11, 12, 13, 14, 15 |