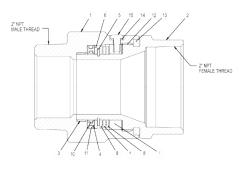

# Check Valve NPT Swivel

**1280** – 1¼" MNPT x 1¼" FNPT **1580U** - 1½" MNPT x 1½" FNPT

**1580R** - 1¼" MNPT x 1½" FNPT

## Hose x MNPT Swivel

**1265** – 1¼" MNPT x 1¼" hose shank **1565***U* - 1½" MNPT x 1½" hose shank **1570** - 1½" MNPT x 1¾" hose shank

### Repair Kits

| Part # | Description                                                    |
|--------|----------------------------------------------------------------|
| 1200SK | replacement seal kit & retaining ring for 1280, 1265 and 1580R |
| 1500SK | replacement seal kit & retaining ring for 1565U, 1580U         |
| 1570RK | replacement seal kit and retaining ring for 1570               |