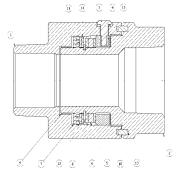

## Bill of Materials SWMF200

| Item # | Description    | Part #                        | Qty |
|--------|----------------|-------------------------------|-----|
| 1      | female body    |                               | 1   |
| 2      | male body      |                               | 1   |
| 3      | front bearing  | use kit SWMF-RK22 or SWMFRK32 | 1   |
| 4      | O-ring holder  | use kit SWMF-RK22 or SWMFRK32 | 1   |
| 5      | retaining ring | use kit <b>SWMF-RK32</b>      | 1   |
| 6      |                | use kit <b>SWMF-RK32</b>      | 1   |
|        |                | use kit <i>SWMF-RK</i> 32     | 1   |
| 8      | thrust washer  | use kit <b>SWMF-RK32</b>      | 2   |
| 9      | thrust bearing | use kit <b>SWMF-RK32</b>      | 1   |
| 10     | O-ring         | use kit SWMF-RK22 or SWMFRK32 | 1   |
| 11     | large O-ring   | use kit SWMF-RK22 or SWMFRK32 | 1   |
| 12     | rear bearing   | use kit SWMF-RK22 or SWMFRK32 | 1   |
| 13     | felt ring      | use kit SWMF-RK22 or SWMFRK32 | 1   |
| 14     | lock washer    | use kit SWMF-RK32             | 3   |
| 15     | screw          | use kit <i>SWMF-RK</i> 32     | 3   |

# **Repair Kits**

| Part #    | Description              | Includes Item #                                |
|-----------|--------------------------|------------------------------------------------|
| SWMF-RK1  | swivel grease nipple kit |                                                |
| SWMF-RK2  |                          | 7, 9, 10, 11, 12,13                            |
| SWMF-RK3  |                          | 3, 4, 5, 6, 7, 8, 9, 10,<br>11, 12, 13, 14, 15 |
| SWMF-RK22 | swivel seal and wear kit | 3, 4, 10, 11, 12, 13                           |
| SWMF-RK32 | complete rebuild kit     | 3, 4, 5, 6, 7, 8, 9, 10,<br>11, 12, 13, 14, 15 |